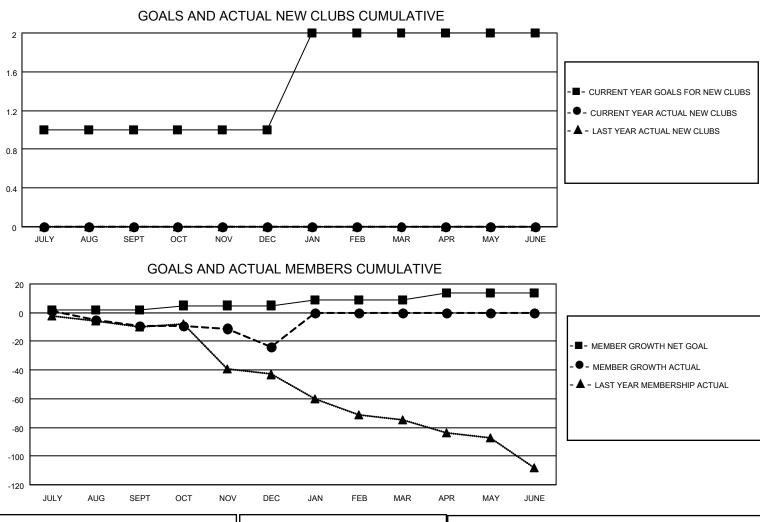

## MONTHLY MEMBERSHIP PROGRESS REPORT

## LOCATION INDIANA

District 25 F

Results as of: 12/31/2022

| Clubs                 |               |           |               | Members               |                         |                         |                                                    |
|-----------------------|---------------|-----------|---------------|-----------------------|-------------------------|-------------------------|----------------------------------------------------|
| RESULTS FOR 2022-2023 |               |           |               | RESULTS FOR 2022-2023 |                         |                         |                                                    |
| QUARTER               | NEW CLUB GOAL | NEW CLUBS | DROPPED CLUBS | QUARTER               | MBER GROWTH NET<br>GOAL | MEMBER GROWTH<br>ACTUAL | DROPPED<br>MEMBERS ACTUAL<br>(including transfers) |
| JULY/AUG/SEPT         | 1             | 0         | 0             | JULY/AUG/SEPT         | 2                       | 26                      | 29                                                 |
| OCT/NOV/DEC           | 0             | 0         | 1             | OCT/NOV/DEC           | 3                       | 16                      | 31                                                 |
| JAN/FEB/MAR           | 1             | 0         | 0             | JAN/FEB/MAR           | 4                       | 0                       | 0                                                  |
| APR/MAY/JUNE          | 0             | 0         | 0             | APR/MAY/JUNE          | 5                       | 0                       | 0                                                  |